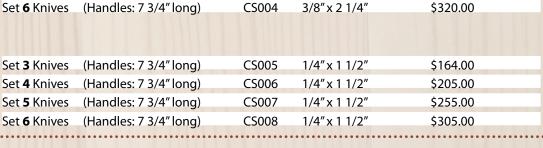

Set **3** Knives (Handles: 7 3/4" long)

(Handles: 7 3/4" long)

(Handles: 7 3/4" long)

Set **4** Knives

Set **5** Knives

| LEATHER SHEATH                                                          | Code 🧷                                                                                                                                                                                                                                                                                                                                                                                                                                                                                                                                                                                                                                                                                                                                                                                                                                                                                                                                                                                                                                                                                                                                                                                                                                                                                                                                                                                                                                                                                                                                                                                                                                                                                                                                                                                                                                                                                                                                                                                                                                                                                                                            | Price   | POUCHES                                               | Code                                             | e Size         | Price             |
|-------------------------------------------------------------------------|-----------------------------------------------------------------------------------------------------------------------------------------------------------------------------------------------------------------------------------------------------------------------------------------------------------------------------------------------------------------------------------------------------------------------------------------------------------------------------------------------------------------------------------------------------------------------------------------------------------------------------------------------------------------------------------------------------------------------------------------------------------------------------------------------------------------------------------------------------------------------------------------------------------------------------------------------------------------------------------------------------------------------------------------------------------------------------------------------------------------------------------------------------------------------------------------------------------------------------------------------------------------------------------------------------------------------------------------------------------------------------------------------------------------------------------------------------------------------------------------------------------------------------------------------------------------------------------------------------------------------------------------------------------------------------------------------------------------------------------------------------------------------------------------------------------------------------------------------------------------------------------------------------------------------------------------------------------------------------------------------------------------------------------------------------------------------------------------------------------------------------------|---------|-------------------------------------------------------|--------------------------------------------------|----------------|-------------------|
| Straight Adze Leather Sheath                                            | ALS300                                                                                                                                                                                                                                                                                                                                                                                                                                                                                                                                                                                                                                                                                                                                                                                                                                                                                                                                                                                                                                                                                                                                                                                                                                                                                                                                                                                                                                                                                                                                                                                                                                                                                                                                                                                                                                                                                                                                                                                                                                                                                                                            | \$9.95  | XLarge                                                | P052                                             | 16″            | \$19.50           |
| Gutter Adze Leather Sheath                                              | ALS400                                                                                                                                                                                                                                                                                                                                                                                                                                                                                                                                                                                                                                                                                                                                                                                                                                                                                                                                                                                                                                                                                                                                                                                                                                                                                                                                                                                                                                                                                                                                                                                                                                                                                                                                                                                                                                                                                                                                                                                                                                                                                                                            | \$9.95  | Large                                                 | P050                                             | 14″            | \$18.50           |
|                                                                         |                                                                                                                                                                                                                                                                                                                                                                                                                                                                                                                                                                                                                                                                                                                                                                                                                                                                                                                                                                                                                                                                                                                                                                                                                                                                                                                                                                                                                                                                                                                                                                                                                                                                                                                                                                                                                                                                                                                                                                                                                                                                                                                                   | 2       | Suede Suede                                           | P051                                             |                | \$18.00           |
| LEARNING BY DOING<br>WITH MARKED AND AND AND AND AND AND AND AND AND AN | LEARNING BY DESIGNING<br>The series in the series of the seri | B004    | Lelooska The<br>Traditional Ar<br>of the Mask<br>Boos | Notinenti<br>Ciccontinue<br>Distribution<br>B077 |                |                   |
| BOOKS                                                                   | Code                                                                                                                                                                                                                                                                                                                                                                                                                                                                                                                                                                                                                                                                                                                                                                                                                                                                                                                                                                                                                                                                                                                                                                                                                                                                                                                                                                                                                                                                                                                                                                                                                                                                                                                                                                                                                                                                                                                                                                                                                                                                                                                              | Price   |                                                       |                                                  | Code           | Price             |
| Learning By Doing                                                       | B001                                                                                                                                                                                                                                                                                                                                                                                                                                                                                                                                                                                                                                                                                                                                                                                                                                                                                                                                                                                                                                                                                                                                                                                                                                                                                                                                                                                                                                                                                                                                                                                                                                                                                                                                                                                                                                                                                                                                                                                                                                                                                                                              | \$32.00 | Lelooka The Traditional Art                           | of Mask                                          | B005           | \$25.00           |
|                                                                         | Daaa                                                                                                                                                                                                                                                                                                                                                                                                                                                                                                                                                                                                                                                                                                                                                                                                                                                                                                                                                                                                                                                                                                                                                                                                                                                                                                                                                                                                                                                                                                                                                                                                                                                                                                                                                                                                                                                                                                                                                                                                                                                                                                                              | 625.00  | D : E                                                 |                                                  | <b>D a T a</b> |                   |
| Learning By Designing Vol 1                                             | B002                                                                                                                                                                                                                                                                                                                                                                                                                                                                                                                                                                                                                                                                                                                                                                                                                                                                                                                                                                                                                                                                                                                                                                                                                                                                                                                                                                                                                                                                                                                                                                                                                                                                                                                                                                                                                                                                                                                                                                                                                                                                                                                              | \$35.00 | Basic Forms                                           |                                                  | B078           | \$11.95           |
| Learning By Designing Vol 1<br>Learning By Designing Vol 2              | B002<br>B003                                                                                                                                                                                                                                                                                                                                                                                                                                                                                                                                                                                                                                                                                                                                                                                                                                                                                                                                                                                                                                                                                                                                                                                                                                                                                                                                                                                                                                                                                                                                                                                                                                                                                                                                                                                                                                                                                                                                                                                                                                                                                                                      | \$35.00 | Creative Colors 1                                     |                                                  | B078<br>B077   | \$11.95<br>\$6.95 |