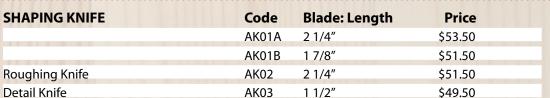

Code

K066

Code

CS001

CS002

CS003

| SHAPING KNIFE CARVING SET | Code | <b>Blade: Length</b> | Price    |
|---------------------------|------|----------------------|----------|
| Set <b>3</b> Knives       | AK04 | 2 1/4″               | \$167.00 |
| Set <b>3</b> Knives       | AK05 | 1 7/8″               | \$166.00 |

Theses knives have been designed for carving 3D sculpting and carving in the round.

. . . . . . . . . .

Shaping knife AK01A will accommodate the larger round cut. The radius on the inside of the knife will determine the size of the round cut. The tip of the concaved knife can be used for feathering & detailing. With close even cuts with the concave knife, the carver has none or minmal sanding on the convex area