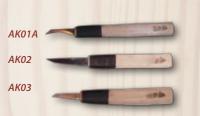

Code

K066

Code

CS001

CS002

CS003

| SHAPING KNIFE CARVING SET | Code | <b>Blade: Length</b> | Price    |
|---------------------------|------|----------------------|----------|
| Set <b>3</b> Knives       | AK04 | 2 1/4″               | \$167.00 |
| Set <b>3</b> Knives       | AK05 | 1 7/8″               | \$166.00 |

Theses knives have been designed for carving 3D sculpting and carving in the round.

. . . . . . . . . .

Shaping knife AK01A will accommodate the larger round cut. The radius on the inside of the knife will determine the size of the round cut. The tip of the concaved knife can be used for feathering & detailing. With close even cuts with the concave knife, the carver has none or minmal sanding on the convex area